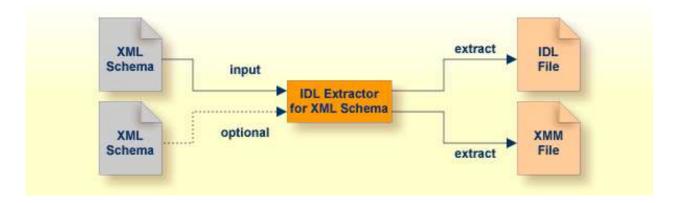

## **Introduction to the Software AG IDL Extractor for XML Schema**

The Software AG IDL Extractor for XML Schema generates a *Software AG IDL File* and a related XML mapping file (XMM) from given XML schema files.

For the direction OUT - that is, the reply from the server - an optional XML Schema file can be specified to extract the parameters returned. See *Step 3a: Specify XML File* for more information.